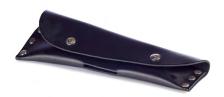

## **Accessories**

| Product Number | Product Name       |
|----------------|--------------------|
| 525519         | Cover for Fire Axe |

## **Axe Cover**

To be used as fire axe cover separately or attach to a waist belt to free your hands when working. Quick snap closure allows you instant access even with wearing fire gloves.