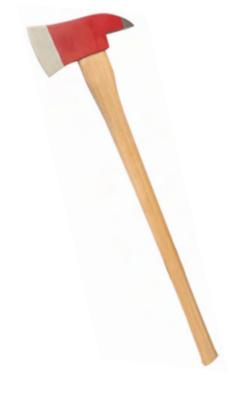

General purpose Axe for heavy duty work.

## **FEATURES**

- 32" (800MM) HANDLE
- ASH OR HICKORY HANDLE
- THE AXE IS HARDENED IN BOTH ENDS BETWEEN 54-56
  ROCKWELL HARDNESS AND EPOXY COATED TO AVOID
  CORROSION
- ASH OR HICKORY HANDLE FOR SURE GRIP EVEN WHEN YOUR HANDS ARE WET
- THE AXE HEAD IS TOUGHENED GIVING YOU A TOOL TO TACKLE THE HARDEST OF JOBS

## **Ordering Information**

| Product Number | Product Name                |
|----------------|-----------------------------|
| 755314         | Fire Axe with 32 Inch Shaft |